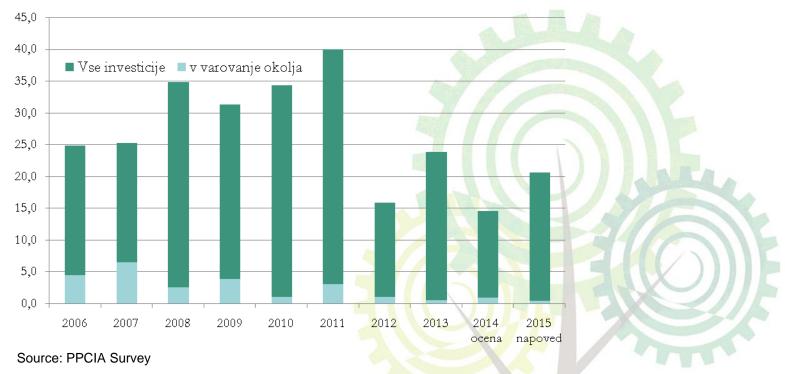

>> Paper production: + 6.6%

>> Packaging production: +3.7%

Source: PPCIA Survey 2014



# STRUCTURE OF PAPER GRADES PRODUCED





### PAPER for RECYCLING



- >>The share of RCP collected in Slovenia compared to total consumption of RCP in paper mills amounts to 51.9 % (49.5% in 2010, 60.4% in 2011, 50.9% in 2012).
- >>In Slovenia, the volume of paper collected per capita is 116.5 kg
- >>Recycling rate: 53.9%; EU average 2013: 71.7%

(Consumpt. of RCP-import +export/paper consumpt. in SI)



### **EMPLOYEES**



In 2013, the number of employees in the C17 branch slightly increased, particularly in paper converting companies.

In 2014, further increase is anticipated in paper mills (mostly in Radeče papir Nova) as well as in paper converting companies.



### INVESTMENTS

in € thousand



2013: a large investment in Vevče (a new coater);

2014: investments for better energy efficiency, optimisation of production processes and new production equipment.

The scope of investments has been essentially influenced by the scarcity of financing sources!



### REVENUES AND PROFIT/LOSS IN THE BRANCH

in € thousand





Rezultat v 1000 €





#### VALUE ADDED PER EMPLOYEE

|                                      |        |        |                      | 100    |        | 7      |
|--------------------------------------|--------|--------|----------------------|--------|--------|--------|
| v €                                  | 2008   | 2009   | 2010                 | 2011   | 2012   | 2013   |
| SLOVENIJA                            | 35.279 | 34.168 | 36.044               | 36.966