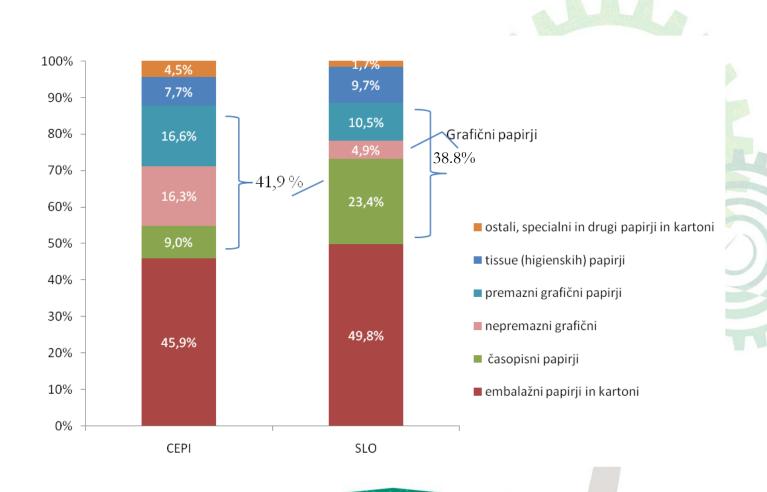

### Results of the Paper and Paper Converting Industry 2013/2014

### SLOVENE PAPER **INDUSTRY**

17%

of all costs are energy costs (on average)

among

38,615€

top SI exporters

 $706~m\,\text{€}_{\text{revenues}}$ 

value added / employee