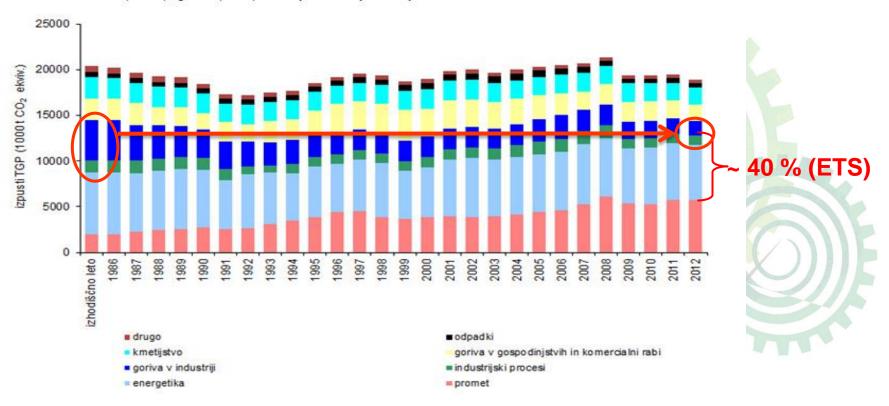

rije

Promoting paper (response to e-billing)

Companies Open Day – 27 November 2014

Project – smart specialisation strategy





Taxes and Duties on Energy Products, and other Surcharges



#### ACCELERATED GROWTH IN SURCHARGES IN THE PERIOD 2010-2014

- Excise duty on electricity + 500%
- Contribution for renewable energy sources (RES)
  - Electricity  $+316\% \ge +150\%$  (2013)
  - Fuels (solid, liquid, gas) a new contribution (2014)



# 1 Jan 2015 – NEW SURCHARGES – CO2 TAX

• CO2 tax – € 4.4m surcharges per year for 6 paper mills

Demand: immediate notification of the state aid scheme and exemption from payment of CO2 tax for the ETS sector



# ANNUAL GREENHOUSE GAS EMISSIONS IN SLOVENIA

Slika PS3-3: Letni izpusti toplogrednih plinov po sektorjih v Sloveniji v obdobju 1986-2012



Vir: Arhiv TGP, Agencija RS za okolje, april 2014.

- Road traffic emissions **increased** by 194%
- Emissions from industry and construction sector decreased from 22% to 9% in 2012



### 1 Jan 2015 – NEW SURCHARGES – EE 1 Jan 2015 – INCREASE OF RES CONTRIB.

- Increase of the contribution for efficient use of energy (EE) – + 80% for current payers and introduction of the contribution for the ETS sector – € 1.8m
- Increase of the RES contribution for gas by 100%

Demand: Immediate implementation of the guidelines regarding the state aid for EE and RES contributions



# NEW RULES REGARDING GAS TRANSMISSION CAPACITY

New rules for the gas transmission capacity award procedure – restricting the existing free trade with gas transmission capacity

Demand: Free trade with gas transmission ca