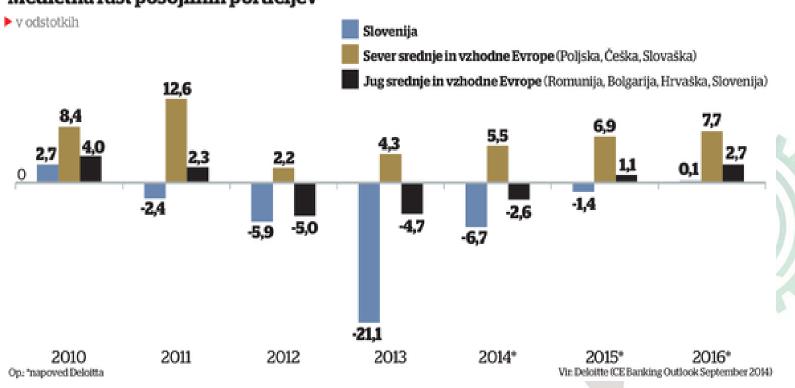

### BANK LOAN PORTFOLIO

#### Medletna rast posojilnih portfeljev

Source: Finance news 2014