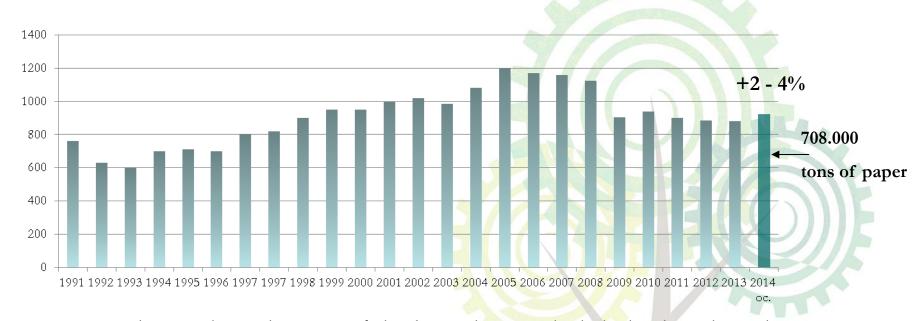

### Results of the Paper and Paper Converting Industry 2013/2014

### SLOVENE PAPER **INDUSTRY**

17%

of all costs are energy costs (on average)

among

38,615€

top SI exporters

 $706~m\,\text{€}_{\text{revenues}}$ 

value added / employee