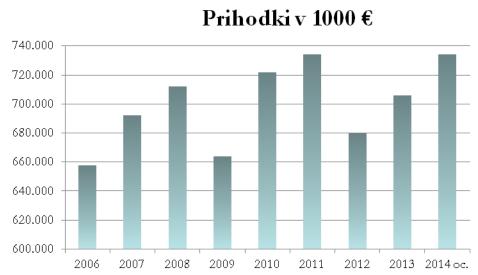

### Results of the Paper and Paper Converting Industry 2013/2014

### SLOVENE PAPER **INDUSTRY**

17%

of all costs are energy costs (on average)

among

38,615€

top SI exporters

 $706~m\,\text{€}_{\text{revenues}}$ 

value added / employee