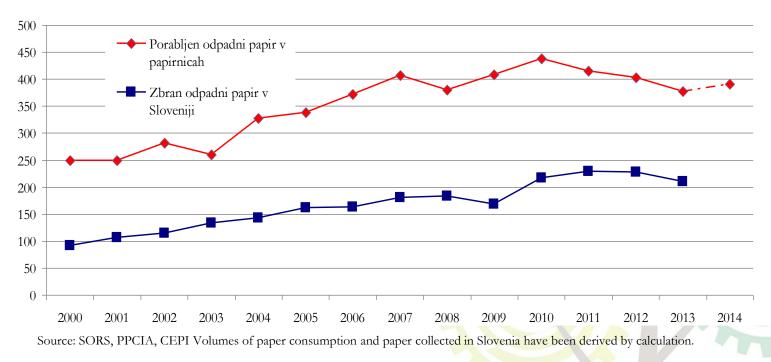

### Results of the Paper and Paper Converting Industry 2013/2014

### SLOVENE PAPER **INDUSTRY**

17%

of all costs are energy costs (on average)

among

38,615€

top SI exporters

 $706~m\,\text{€}_{\text{revenues}}$ 

value added / employee