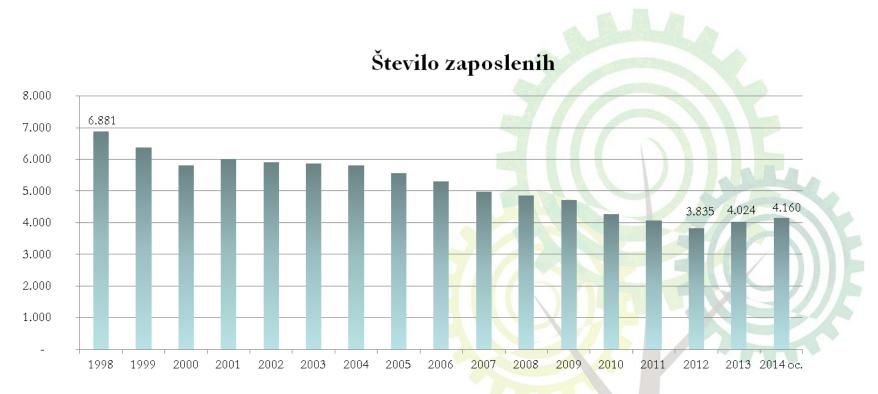

### Results of the Paper and Paper Converting Industry 2013/2014

### SLOVENE PAPER **INDUSTRY**

17%

of all costs are energy costs (on average)

among

38,615€

top SI exporters

 $706~m\,\text{€}_{\text{revenues}}$ 

value added / employee