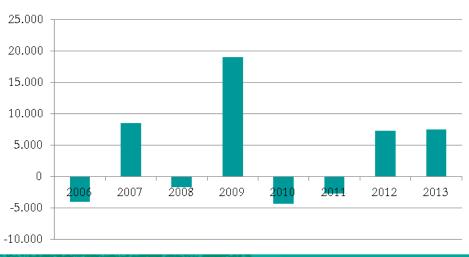

f paper collected per capita is 116.5 kg
- >>Recycling rate: 53.9%; EU average 2013: 71.7%

(Consumpt. of RCP-import +export/paper consumpt. in SI)



### **EMPLOYEES**



In 2013, the number of employees in the C17 branch slightly increased, particularly in paper converting companies.

In 2014, further increase is anticipated in paper mills (mostly in Radeče papir Nova) as well as in paper converting companies.



### INVESTMENTS

in € thousand



2013: a large investment in Vevče (a new coater);

2014: investments for better energy efficiency, optimisation of production processes and new production equipment.

The scope of investments has been essentially influenced by the scarcity of financing sources!



### REVENUES AND PROFIT/LOSS IN THE BRANCH

in € thousand





Rezultat v 1000 €





#### VALUE ADDED PER EMPLOYEE

|                                      |        |        |                      | 100    |        | 7      |
|--------------------------------------|--------|--------|----------------------|--------|--------|--------|
| v €                                  | 2008   | 2009   | 2010                 | 2011   | 2012   | 2013   |
| SLOVENIJA                            | 35.279 | 34.168 | 36.044               | 36.966 | 38.006 | 38.093 |
| C Predelovalna dejavnost             | 32.003 | 31.523 | 34.205               | 35.567 | 36.374 | 38.276 |
| C 17 - Proizvodnja p&k in predelava  | 30.737 | 40.028 | 34.246               | 36.228 | 37.958 | 38.615 |
| C17.1 Proizvodnja papirja in kartona | 40.610 | 52.257 | <mark>38.66</mark> 5 | 41.071 | 46.761 | 48.624 |
|